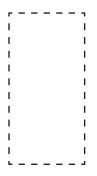

## **PANTONE REFERENCE(S)**

Full Colour Printing

ARTWORK SCALE 100%

Max Digital print area: 20mm x 40mm

Product Image for visualisation - colours may vary

The dashed line is to demonstrate print area and will not appear on your printed item