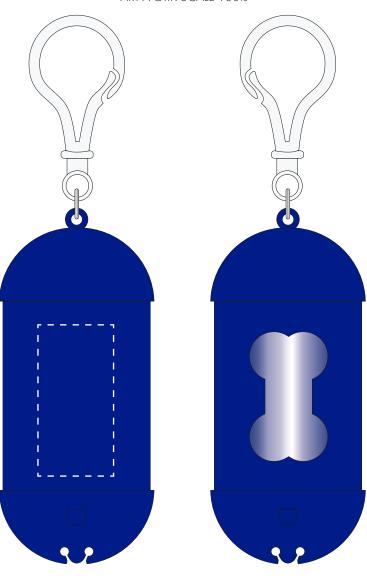

## **PANTONE REFERENCE(S)**

Full Colour Printing

ARTWORK SCALE 100%

Max Digital print area: 20mm x 40mm

Product Image for visualisation - colours may vary

The dashed line is to demonstrate print area and will not appear on your printed item